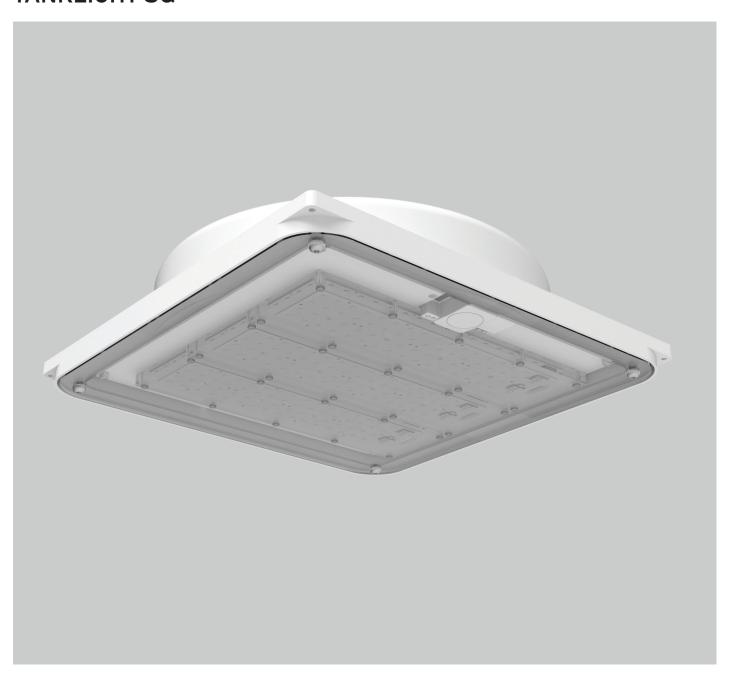

## TANKLIGHT SQ

Outdoor, canopy IP65 luminaire with lense optics. Body is made of aluminium, diffusor of clear, tempered glass. Top quality SMD LED modules with colour consistency MacAdams 3, extensive portfolio of lumen ranges, CCTs and spectra. Variety of drivers: standard EVG on/off, DALI and wireless controlled as MasterConnect on request. Buil-in or remote IP65, wireless occupancy & daylight sensor available to allow significant energy savings and wireless connectivity. Mounting in any type of ceiling. Standard colour RAL 9003, any other on request. Variety of optics, lumen outputs and drivers allows to use this luminaire in different types of lighting projects. Standard luminaire is not intended for use in increased corrosivity category environment, e.g. with increased salt concentration. Extra corrosion protection is available on request.

## TANKLIGHT SQ

**Mounting:** Recessed mounting, custom made brackets on request

Body material: Aluminium

Colour: Standard white RAL 9003, other RAL colours on request

**Lumen output:** Standard up to 14.000 lm, any other on request

**LED module:** Signify (Philips), Tridonic or equivalent SMD LED module

 Colour temperature:
 3000/4000K, other on request

 Colour Rendering:
 CRI>80 in standard, other on request

**Driver:** EVG on-off, DALI, other on request

Operating temperature range: -30°C ... +45°C

IP Class: IP65 in standard

Power: 220-240V 50/60Hz

Lighting direction: Direct lighting

Light distribution: Symmetric

Optics: Lens

Beam angle: Wide selection of optics - please refer to our LDT database

Diffuser: CG clear glass

Warranty: 5 Years standard warranty